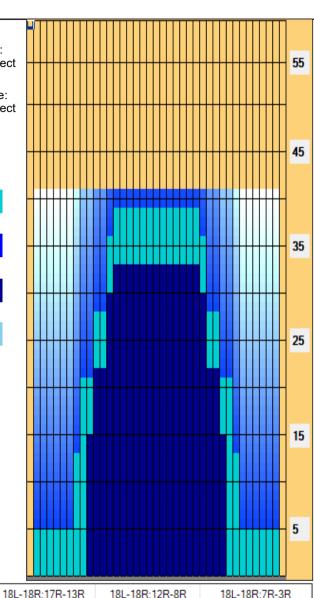

## IVBB Ölbild Bowling Viernheim

Oil Pattern Distance: 41 Feet Reverse Brush Drop: 41 Feet Oil Per Board: 50 uL **Forward Oil Total:** 20.35 mL **Reverse Oil Total:** 7.85 mL **Volume Oil Total:** 28.2 mL Forward Boards Crossed: 407 Boards Reverse Boards Crossed: 157 Boards **Total Boards Crossed:** 564 Boards