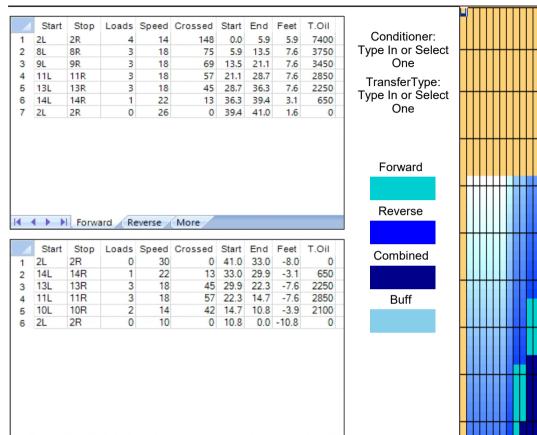

## IVBB Ölbild Bowling Viernheim

Oil Pattern Distance: 41 Feet Reverse Brush Drop: 41 Feet Oil Per Board: 50 uL **Forward Oil Total:** 20.35 mL **Reverse Oil Total:** 7.85 mL **Volume Oil Total:** 28.2 mL Forward Boards Crossed: 407 Boards Reverse Boards Crossed: 157 Boards **Total Boards Crossed:** 564 Boards