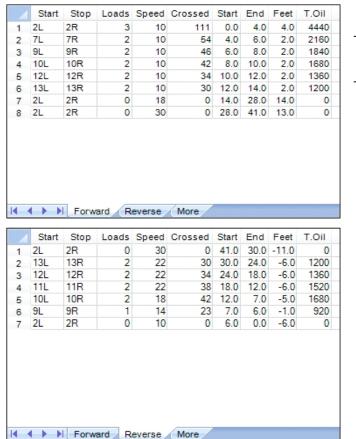

## Standard 4 Llga Pforzheim

55

41 Feet Oil Pattern Distance: **Reverse Brush Drop:** 41 Oil Per Board: 40 uL **Forward Oil Total: Reverse Oil Total: Volume Oil Total:** 12.68 mL 6.68 mL 19.36 mL Forward Boards Crossed: 317 Boards **Reverse Boards Crossed: Total Boards Crossed:** 167 Boards 484 Boards