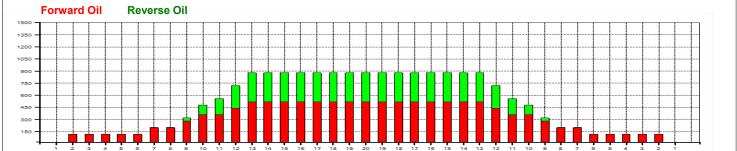

Conditioner:
Type In or Select
One
TransferType:
Type In or Select
One

Reverse

Combined

Buff

Forward

Dieses Oelmuster wurde uploaded von Schlitz #4Im Bahnpflege Maschine am05.03.2014 10:36

| Item                    | 3L-7L:18L-18R        | 8L-12L:18L-18R      | 13L-17L:18L-18R     | 18L-18R:17R-13R      | 18L-18R:12R-8R      | 18L-18R:7R-3R        |
|-------------------------|----------------------|---------------------|---------------------|----------------------|---------------------|----------------------|
| Description             | Outside Track:Middle | Middle Track:Middle | Inside Track:Middle | MIddle: Inside Track | Middle:Middle Track | Middle:Outside Track |
| Track Zone Ratio        | 6.47                 | 1.93                | 1                   | 1                    | 1.93                | 6.47                 |
| Forward Oil Reverse Oil |                      |                     |                     |                      |                     |                      |
| 1350                    |                      |                     |                     |                      |                     |                      |